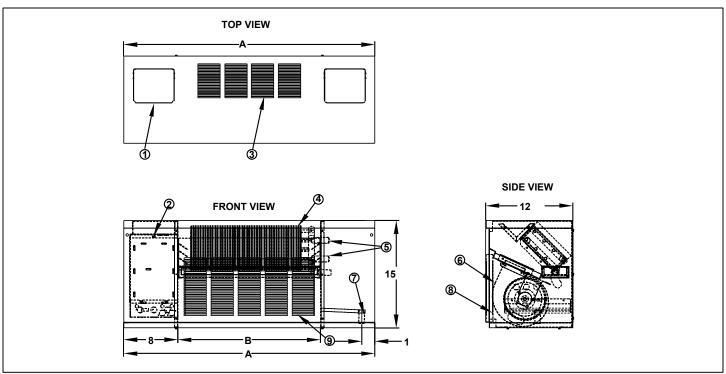

## **VBL**

Fan Coil Unit Vertical Basic Low Profile Cabinet

|       | Dimensions                     |                                |                             | Approx. |      |
|-------|--------------------------------|--------------------------------|-----------------------------|---------|------|
| Model | (inches)                       |                                |                             | Weight  |      |
|       | Α                              | В                              | O                           | Filter  | (lb) |
| VBL02 | 37 <sup>1</sup> / <sub>8</sub> | 21 <sup>1</sup> / <sub>8</sub> | <sup>5</sup> / <sub>8</sub> | 21x10x1 | 90   |
| VBL03 | 41 <sup>1</sup> / <sub>8</sub> | 25 <sup>1</sup> / <sub>8</sub> | <sup>5</sup> / <sub>8</sub> | 25x10x1 | 95   |
| VBL04 | 52 <sup>1</sup> / <sub>8</sub> | 36 <sup>1</sup> / <sub>8</sub> | <sup>5</sup> / <sub>8</sub> | 36x10x1 | 100  |
| VBL06 | 60 <sup>1</sup> / <sub>8</sub> | 44 <sup>1</sup> / <sub>8</sub> | <sup>5</sup> / <sub>8</sub> | 44x10x1 | 120  |

- 1. Control access door
- 2. Control box
- 3. Supply air grille
- 4. Coil assembly
- 5. Water connections (supply and return) O.D. = "C"
- 6. Blower / motor assembly
- 7. Drain connection 7/8" O.D.
- 8. Filter
- 9. Return air grille